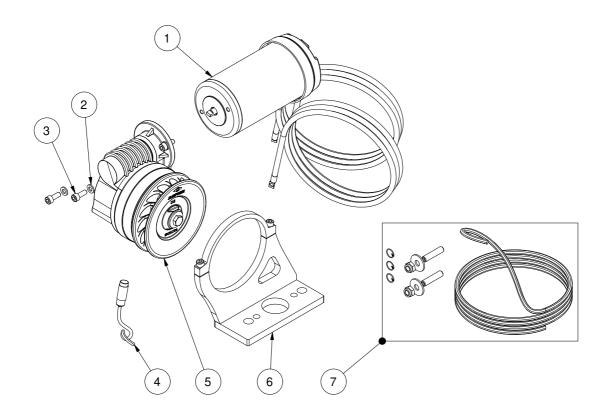

## 36-12109 Sleipner windlass Midi 203, 600W, 12V

Spare parts (valid from 2023-01-09)

| # | Quantity | Name            | Item Code | Description                  |
|---|----------|-----------------|-----------|------------------------------|
| 1 | 1.00     | Motor           | 12-06012  | Motor Midi windlass 12V 600W |
| 2 | 2.00     | Washer          |           | DIN 125 - A 6,4              |
| 3 | 2.00     | Bolt            |           | DIN 912 - M6 X 16            |
| 4 | 1.00     | End stop sensor | 55-00100  | End-stop sensor, Mini/Midi   |
| 5 | 1.00     | Gear            | SM179128  | Replacement gear Midi203     |
| 6 | 1.00     | Bracket         | SM169095  | Bracket for Midi 203         |
| 7 | 1.00     | Midi secure kit | 16-00243  | Midi secure kit              |