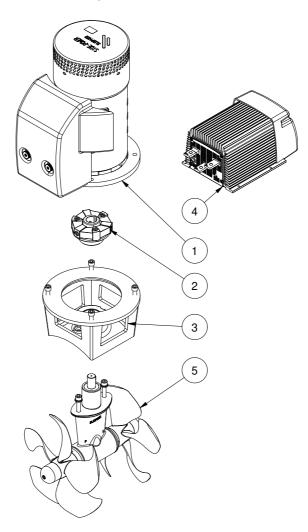

## SEP250/300TC SEP250 PRO™ tunnel bow/stern thruster 24V

Spare parts (valid from 2022-08-25)

| # | Quantity | Name               | Item Code  | Description                    |
|---|----------|--------------------|------------|--------------------------------|
| 1 | 1.00     | Electric motor SEP | 15 0103 24 | Electric motor SEP240/250 24V  |
| 2 | 1.00     | Flexible coupling  | 20 1450    | Flexible coupling Ø22xØ28      |
| 3 | 1.00     | Bracket            | 20 0502    | Motor bracket SE250/300        |
| 4 | 1.00     | PPC 820            | PPC820     | PPC820 PRO™ power control unit |
| 5 | 1.00     | Gearleg            | 20 0602    | Gearleg E250/300/340/SE300     |