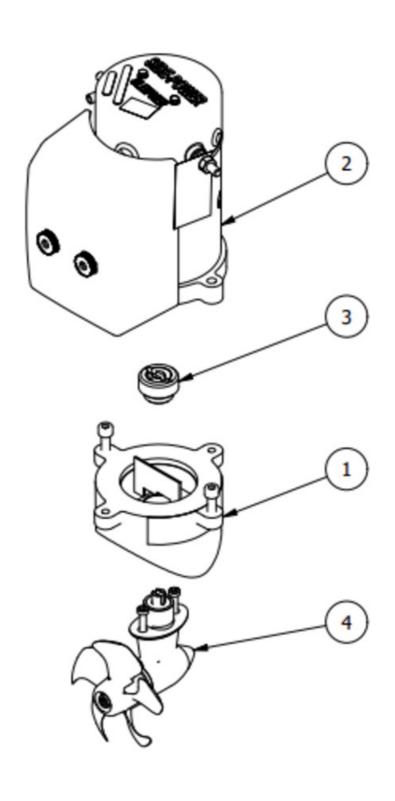

## SE25/110S SE25 tunnel bow thruster 12V

Spare parts (valid from 2022-06-03)

| # | Quantity | Name              | Item Code | Description                       |
|---|----------|-------------------|-----------|-----------------------------------|
| 1 | 1.00     | Motorbracket Ø110 | SM-126302 | Motor bracket SE20/25             |
| 2 | 1.00     | Electric motor    | 2 0105 12 | Electric motor SE25 12V           |
| 3 | 1.00     | Flexible coupling | SM175029  | Flexible coupling SE20,25,30 & 40 |
| 4 | 1.00     | Gearleg           | 2 0600    | Gearleg SE20/25                   |