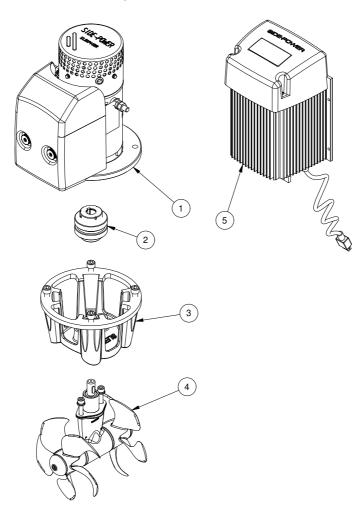

## SEP80/185T-12V SEP80 PRO™ tunnel bow/stern thruster 12V

Spare parts (valid from 2022-07-12)

| # | Quantity | Name              | Item Code | Description                    |
|---|----------|-------------------|-----------|--------------------------------|
| 1 | 1.00     | Electric motor    | 6 0105 12 | Electric motor SEP80 12V       |
| 2 | 1.00     | Flexible coupling | 7 1462    | Flexible coupling SE80/100     |
| 3 | 1.00     | Barcket           | 8 0501    | Motor bracket SE80/100         |
| 4 | 1.00     | Gearleg           | 8 0601    | Gearleg SE80/100               |
| 5 | 1.00     | PPC 820           | PPC820    | PPC820 PRO™ power control unit |