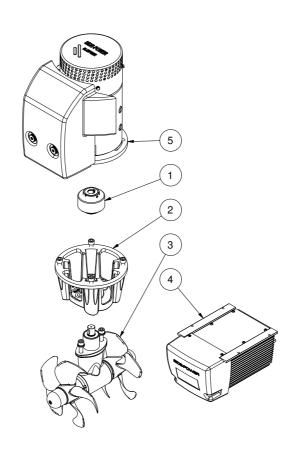

## SEP150/215T-24V SEP150 PRO™ tunnel bow/stern thruster 24V

Spare parts (valid from 2022-08-22)

| # | Quantity | Name              | Item Code | Description                         |
|---|----------|-------------------|-----------|-------------------------------------|
| 1 | 1.00     | Flexible coupling | 7 1463    | Flexible coupling SE120/130/150/170 |
| 2 | 1.00     | Bracket           | 9 0500    | Motor bracket SE120/150             |
| 3 | 1.00     | Gearleg           | 10 0600   | Gearleg SE120/150                   |
| 4 | 1.00     | PPC 820           | PPC820    | PPC820 PRO™ power control unit      |
| 5 | 1.00     | Electric motor    | 9 0105 24 | Electric motor SEP150 24V           |