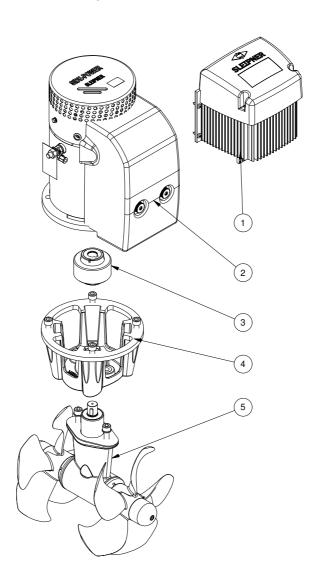

## SEP130/250T-24V SEP130 PRO™ tunnel bow/stern thruster 24V

Spare parts (valid from 2022-12-06)

| # | Quantity | Name              | Item Code | Description                         |
|---|----------|-------------------|-----------|-------------------------------------|
| 1 | 1.00     | PPC 520           | PPC520    | PPC520 PRO™ power control unit      |
| 2 | 1.00     | Electric motor    | 9 0104 24 | Electric motor SEP/SR/SRP130 24V    |
| 3 | 2.00     | Flexible coupling | 7 1463    | Flexible coupling SE120/130/150/170 |
| 4 | 1.00     | Bracket           | 10 0501   | Motor bracket SE130/170 + SH240     |
| 5 | 1.00     | Gearleg           | 9 0601    | Gearleg SE130                       |