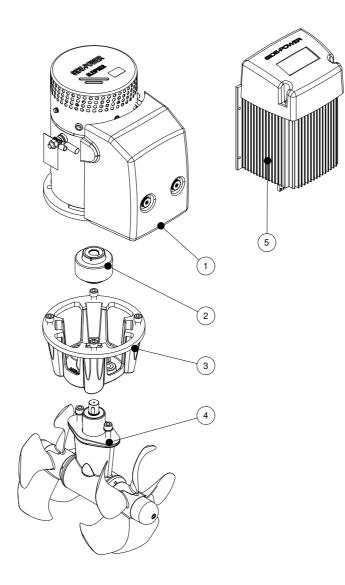

## SEP130/250T-12V SEP130 PRO™ tunnel bow/stern thruster 12V

Spare parts (valid from 2022-12-05)

| # | Quantity | Name              | Item Code | Description                         |
|---|----------|-------------------|-----------|-------------------------------------|
| 1 | 1.00     | Electric motor    | 9 0104 12 | Electric motor SEP/SR/SRP130 12V    |
| 2 | 1.00     | Flexible coupling | 7 1463    | Flexible coupling SE120/130/150/170 |
| 3 | 1.00     | Bracket           | 10 0501   | Motor bracket SE130/170 + SH240     |
| 4 | 1.00     | Gearleg           | 9 0601    | Gearleg SE130                       |
| 5 | 1.00     | PPC 820           | PPC820    | PPC820 PRO™ power control unit      |