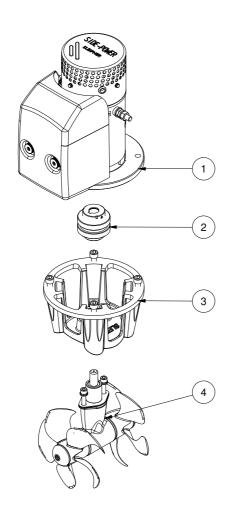

## SE100/185T-24V SE100 tunnel bow/stern thruster 24V

Spare parts (valid from 2022-07-04)

| # | Quantity | Name              | Item Code | Description                |
|---|----------|-------------------|-----------|----------------------------|
| 1 | 1.00     | Electric motor    | 8 0101 24 | Electric motor SE100 24V   |
| 2 | 1.00     | Flexible coupling | 7 1462    | Flexible coupling SE80/100 |
| 3 | 1.00     | Bracket for motor | 8 0501    | Motor bracket SE80/100     |
| 4 | 1.00     | Gearleg complete  | 8 0601    | Gearleg SE80/100           |