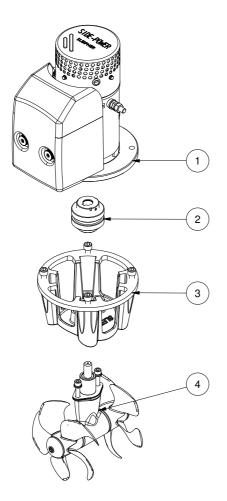

## SE100/185T-12V SE100 tunnel bow/stern thruster 12V

Spare parts (valid from 2022-09-02)

| # | Quantity | Name              | Item Code | Description                |
|---|----------|-------------------|-----------|----------------------------|
| 1 | 1.00     | Electric motor    | 8 0101 12 | Electric motor SE100 12V   |
| 2 | 1.00     | Flexible coupling | 7 1462    | Flexible coupling SE80/100 |
| 3 | 1.00     | Bracket for motor | 8 0501    | Motor bracket SE80/100     |
| 4 | 1.00     | Gearleg           | 8 0601    | Gearleg SE80/100           |