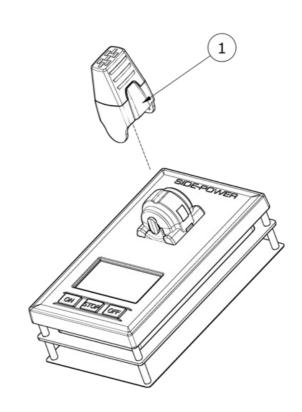

## Control panel for thruster, S-Link™, dual joystick, hold function, LCD

Spare parts (valid from 2017-03-01)

| # | Name         | Item Code | Description      |
|---|--------------|-----------|------------------|
| 1 | PJC Joystick | 6 9012    | Joystick for PJC |